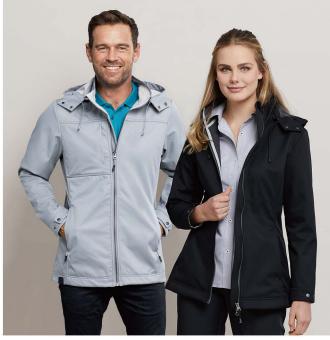

# HORIZONJACKET

# **3048** MENS LONG SLEEVE **3148** LADIES LONG SLEEVE

### Bonded breathable 3-layer lightweight fabric with contrast textured microfibre fleece

- · Softshell natural stretch fabric for comfort and full rang of movement
- Waterproof WP 10,000mm
- Breathability MVP (moisture Vapour Perspiration) 8,000 g/m<sup>2</sup>
- Detachable hood
- Semi fitted style

#### detachable hood platinum navy black Weights and measurements are approximate and for guidance only. S Μ L XL 2XL 3XL 5XL **Men's Sizes** Half Chest (cm): 51.5 59 64.5 69.5 54 56.5 61.5 **Ladies Sizes** 8 10 20 22 12 14 16 18 Half Chest (cm): 48.5 53.5 64.5 46 51 56 58.5 61.5