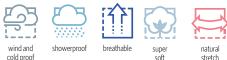

### Bonded breathable 3-layer lightweight fabric with contrast textured microfibre fleece

- · Softshell natural stretch fabric for comfort and full rang of movement
- Waterproof WP 10,000mm
- Breathability MVP (moisture Vapour Perspiration) 8,000 g/m<sup>2</sup>
- Detachable hood
- Semi fitted style

# LITE-TEX® RANGE

Stencil Lite-Tex® products are made with a lightweight 3-layer breathable bonded fabric and lined with a microfibre fleece. Offering a waterproof rating of 10,000mm Lite-Tex® offers superior protection in all kins of weather, keeping you warm, dry and comfortable year around.